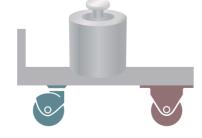

However, it is not suitable for transporting heavy duty because a large force is required for turning.

Back: 2 Swivel + Front: 2 Fixed

A common combination taken when carrying a large load or heavy load.

Swivel casters on handle side draw the lever principle and make turning easier.

However, when empty loade or little load, the linear operatability goes less than that of the back-fixed type.

4 Swivel casters