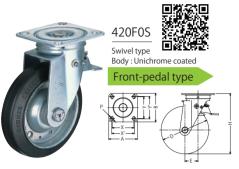

### **Product Lineup**

| Р         | Load Capacity<br>1pc(daN) |          |     |
|-----------|---------------------------|----------|-----|
| Model No. | Wheel                     | Size(mm) |     |
| 420 F0S   |                           | 100      | 120 |
| 413 F0S   | - R                       | 125      | 150 |
| 420 FAS   |                           | 150      | 160 |

| Pressed ir<br>rubber tre<br>with resin |
|----------------------------------------|

| Product code    |                     | Load Capacity<br>1pc(daN) | Wheel composition  |                  | Overall height | Fitting plate | Fitting pitch     | Fastening hole dia. | Tread width |
|-----------------|---------------------|---------------------------|--------------------|------------------|----------------|---------------|-------------------|---------------------|-------------|
| Model No. Wheel | Size(mm)            | ш                         |                    |                  | Hmm            | A×B mm        | X×Ymm (X '×Y') mm | P <sub>mm</sub>     | mm          |
| 400 F0S         | 100                 | 120                       | Proceed i          | Pressed iron hub | 140            | 108×108       | 70×70 (80×80)     | 11                  | 32          |
| 419 FOS - R     | 419 FOS - R 125 150 | rubber tread wheel        | rubber tread wheel | 174              | 120×120        | 80×80 (90×90) | 11                | 38                  |             |
| 400 FAS 150     | 150                 | 160                       |                    | with resin bush  | 199            | 130×130       | 90×90 ( 100×100   | ) 11                | 40          |

Swivel  $\leftrightarrows$  Fixed, the way you want.

#### A caster that switches between swivel and fixed.

- An innovative one-touch operation.
- Caster with bold concept of switching swivel and fixed.

■ Available with 2 types of pedals for different purposes.

[FAS]

Simple pedal operation switches between swivel type and fixed type.

\*The switch pedal position of "front" and "back" accord to the direction of travel.

Most suitable for hand-truck use.

For carrying general or relatively light loads...