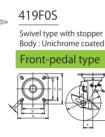

[FAS]

Simple pedal operation switches between swivel type and fixed type.

\*The switch pedal position of "front" and "back" accord to the direction of travel.

Most suitable for hand-truck use.

For carrying general or relatively light loads...

### Description on wheel position arrangements

Back: 2 Fixed + Front: 2 Swivel

A common combination taken in factories and distribution warehouses and ideal for carrying light duties.

Fixed casters on handle side stabilize the running direction so that the cart won't wobble.