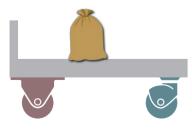

### Description on wheel position arrangements

Back: 2 Fixed + Front: 2 Swivel

A common combination taken in factories and distribution warehouses and ideal for carrying light duties.

Fixed casters on handle side stabilize the running direction so that the cart won't wobble.

However, it is not suitable for transporting heavy duty because a large force is required for turning.

Back: 2 Swivel + Front: 2 Fixed

A common combination taken when carrying a large load or heavy load.