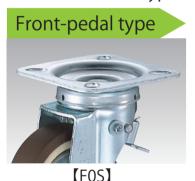

[FAS]

Simple pedal operation switches between swivel type and fixed type.

\*The switch pedal position of "front" and "back" accord to the direction of travel.

Most suitable for hand-truck use.

For carrying general or relatively light loads...