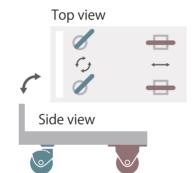

Back: 2 Fixed + Front: 2 Swivel

For carrying heavy loads...

Back: 2 Swivel + Front: 2 Fixed

However, it is not suitable for transporting heavy duty because a large force is required for turning.

Back: 2 Swivel + Front: 2 Fixed

A common combination taken when carrying a large load or heavy load.

Swivel casters on handle side draw the lever principle and make turning easier.

However, when empty loade or little load, the linear operatability goes less than that of the back-fixed type.

4 Swivel casters