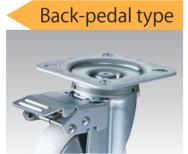

[FAS]

Simple pedal operation switches between swivel type and fixed type.

\*The switch pedal position of "front" and "back" accord to the direction of travel.

Most suitable for hand-truck use.

For carrying general or relatively light loads...