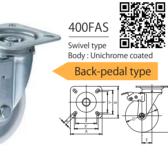

[FAS]

Simple pedal operation switches between swivel type and fixed type.

\*The switch pedal position of "front" and "back" accord to the direction of travel.

Most suitable for hand-truck use.

For carrying general or relatively light loads...

However, it is not suitable for transporting heavy duty because a large force is required for turning.

Back: 2 Swivel + Front: 2 Fixed

A common combination taken when carrying a large load or heavy load.