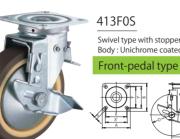

### **Product Lineup**

| Р         | Load Capacity<br>1pc(daN) |          |     |
|-----------|---------------------------|----------|-----|
| Model No. | Wheel                     | Size(mm) |     |
| 420 F0S   |                           | 100      | 120 |
| 413 F0S   | - R                       | 125      | 150 |
| 420 FAS   |                           | 150      | 160 |

| Pressed ir<br>rubber tre<br>with resin |
|----------------------------------------|

| Product code    |                     | Load Capacity<br>1pc(daN) | Wheel composition  |                  | Overall height | Fitting plate | Fitting pitch     | Fastening hole dia. | Tread width |
|-----------------|---------------------|---------------------------|--------------------|------------------|----------------|---------------|-------------------|---------------------|-------------|
| Model No. Wheel | Size(mm)            | ш                         |                    |                  | Hmm            | A×B mm        | X×Ymm (X '×Y') mm | P <sub>mm</sub>     | mm          |
| 400 F0S         | 100                 | 120                       | Proceed i          | Pressed iron hub | 140            | 108×108       | 70×70 (80×80)     | 11                  | 32          |
| 419 FOS - R     | 419 FOS - R 125 150 | rubber tread wheel        | rubber tread wheel | 174              | 120×120        | 80×80 (90×90) | 11                | 38                  |             |
| 400 FAS 150     | 150                 | 160                       |                    | with resin bush  | 199            | 130×130       | 90×90 ( 100×100   | ) 11                | 40          |

#### A caster that switches between swivel and fixed.

- An innovative one-touch operation.
- Caster with bold concept of switching swivel and fixed.

■ Available with 2 types of pedals for different purposes.

[FAS]

Simple pedal operation switches between swivel type and fixed type.

\*The switch pedal position of "front" and "back" accord to the direction of travel.

Most suitable for hand-truck use.

For carrying general or relatively light loads...