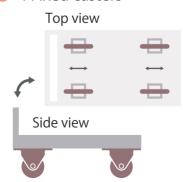

#### For more variations...

[4 swivel casters] for tight turning and positioning on narrow roads. [4 fixed casters] for rrepeating a round trip in a straight line. etc... The one roles double covers quadro-duties to optimize your work.

4 Fixed casters

It is a combination used for repeating a round trip in a straight line.

It is used for a round trip within the factory.