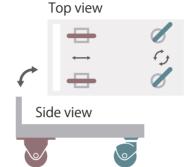

Back: 2 Fixed + Front: 2 Swivel

For carrying heavy loads...

Back: 2 Swivel + Front: 2 Fixed

### Description on wheel position arrangements

Back: 2 Fixed + Front: 2 Swivel

A common combination taken in factories and distribution warehouses and ideal for carrying light duties.

Fixed casters on handle side stabilize the running direction so that the cart won't wobble.

However, it is not suitable for transporting heavy duty because a large force is required for turning.

Back: 2 Swivel + Front: 2 Fixed

A common combination taken when carrying a large load or heavy load.