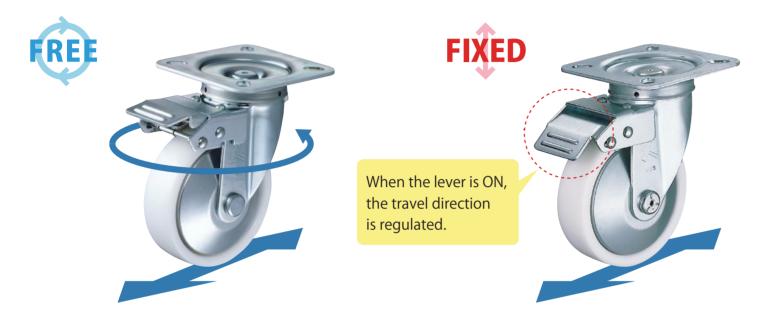

Swivel  $\leftrightarrows$  Fixed, the way you want.

#### A caster that switches between swivel and fixed.

- An innovative one-touch operation.
- Caster with bold concept of switching swivel and fixed.

■ Available with 2 types of pedals for different purposes.

[FAS]

Simple pedal operation switches between swivel type and fixed type.

\*The switch pedal position of "front" and "back" accord to the direction of travel.

Most suitable for hand-truck use.

For carrying general or relatively light loads...