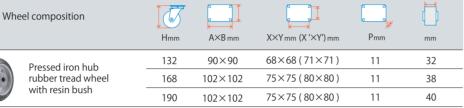

| Pressed ir<br>rubber tre<br>with resin |
|----------------------------------------|

| Product code    |                     | Load Capacity<br>1pc(daN) | Wheel composition  |                  | Overall height | Fitting plate | Fitting pitch     | Fastening hole dia. | Tread width |
|-----------------|---------------------|---------------------------|--------------------|------------------|----------------|---------------|-------------------|---------------------|-------------|
| Model No. Wheel | Size(mm)            | ш                         |                    |                  | Hmm            | A×B mm        | X×Ymm (X '×Y') mm | P <sub>mm</sub>     | mm          |
| 400 F0S         | 100                 | 120                       | Proceed i          | Pressed iron hub | 140            | 108×108       | 70×70 (80×80)     | 11                  | 32          |
| 419 FOS - R     | 419 FOS - R 125 150 | rubber tread wheel        | rubber tread wheel | 174              | 120×120        | 80×80 (90×90) | 11                | 38                  |             |
| 400 FAS 150     | 150                 | 160                       |                    | with resin bush  | 199            | 130×130       | 90×90 ( 100×100   | ) 11                | 40          |