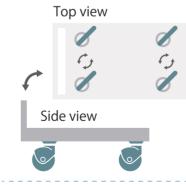

#### For more variations...

[4 swivel casters] for tight turning and positioning on narrow roads. [4 fixed casters] for rrepeating a round trip in a straight line. etc... The one roles double covers quadro-duties to optimize your work.

Common combination taken to shopping carts and flat carts. Applying 4 swivel casters enables carts to move in the desired directions and it is convenient for lateral moves. It is easy to operate on a flat floor but it slides on a road surface with a gentle slope.