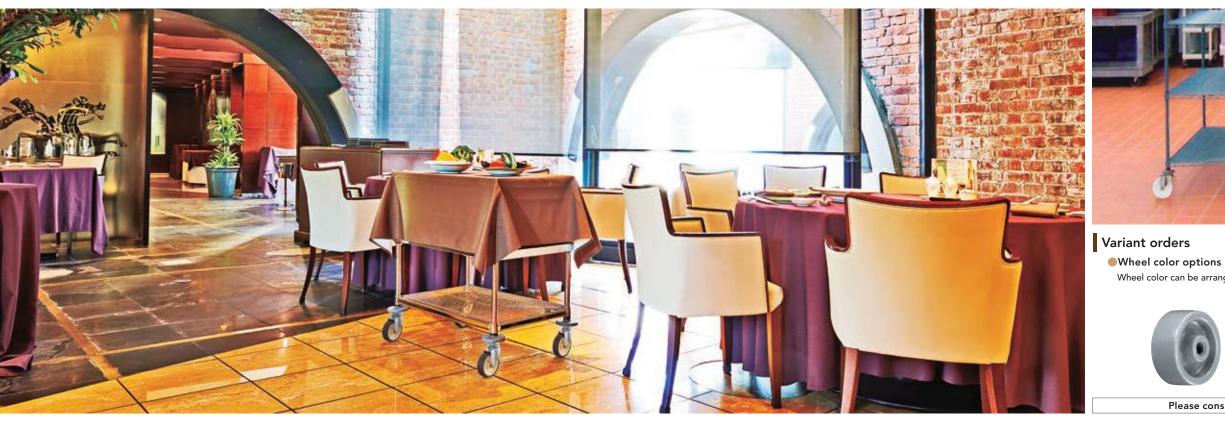

# Restaurant

Luxurious presence of chromium coating attachable with various fitting types.

415 2EN-UR 100mm

420ER-PR 100mm

■Use : Hand truck/ Catering truck

All stainless steel casters are excellent resistant against water and corrosion.

315S-N 100mm

15

Wheel color can be arranged in gray and black.

Please consult our sales office for details.

■Use : Stainless cart/ Stainless workbench