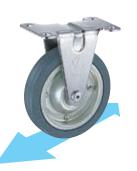

Stopper type can lock the wheel by side-brake handle. Some caster has "Total Lock" stopper that locks swivel and brake wheel at once.

Fixed caster with Stopper

Fixed caster

Fixed caster only goes straight on fixed direction. Commonly installed in combination with the swivel casters for carts and hand trucks.

3

Fixed caster goes straight only in a certain direction. Stopper type can lock the wheel by side-brake handle.