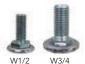

For wooden furniture, pipe racks, etc...

Easy fitting by fastening the bolt with a spanner.

### Expander stem type

With expanding plug stem, attachable to pipe tubes. Easy fitting by fastening the bolt with a spanner. Available in 3 different plug types, covering 17 kinds of pipe tubes.

4)

For lightweight pipe racks used in kitchens and hospitals, etc...