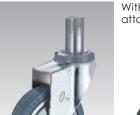

### Expander stem type

With expanding plug stem, attachable to pipe tubes. Easy fitting by fastening the bolt with a spanner. Available in 3 different plug types, covering 17 kinds of pipe tubes.

4)

For lightweight pipe racks used in kitchens and hospitals, etc...