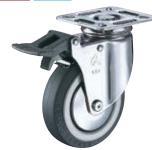

### Basic Specifications

Swivel caster

Swivel caster is the most common type that is also known as "Free type". It can move in any direction by pushing and pulling at your will.

Swivel caster with Stopper

Stopper type can lock the wheel by side-brake handle. Some caster has "Total Lock" stopper that locks swivel and brake wheel at once.

Fixed caster with Stopper

Fixed caster

Fixed caster only goes straight on fixed direction. Commonly installed in combination with the swivel casters for carts and hand trucks.