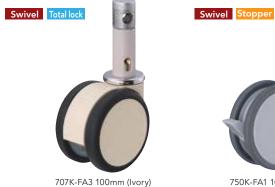

#### Twin-wheel casters enhances travel stability.

13

750K-FA1 100mm (Gray)

#### ■Use : Medical bed / Nurse cart

Luxuary and robust casters with chromium coating.

Swivel Total lock

920MA-RB 100mm

915M-KUB 100mm