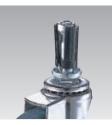

### Expander stem type

With expanding plug stem, attachable to pipe tubes. Easy fitting by fastening the bolt with a spanner. Available in 3 different plug types, covering 17 kinds of pipe tubes.

4)

For lightweight pipe racks used in kitchens and hospitals, etc...