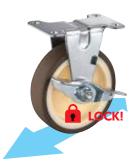

Stopper type can lock the wheel by side-brake handle. Some caster has "Total Lock" stopper that locks swivel and brake wheel at once.

Fixed caster with Stopper

Fixed caster

Fixed caster only goes straight on fixed direction. Commonly installed in combination with the swivel casters for carts and hand trucks.

3

Fixed caster goes straight only in a certain direction. Stopper type can lock the wheel by side-brake handle.