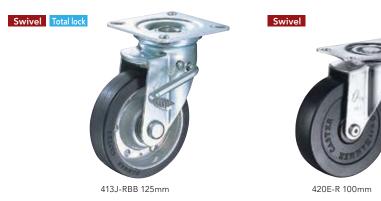

# Terminal

Silent, functional and robust. Casters at terminal require high load performance, smooth turning and durability.