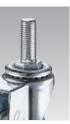

For wooden furniture, pipe racks, etc...

Easy fitting by fastening the bolt with a spanner.