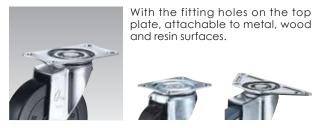

## • Fitting types & Installation ideas

Plate type

For hand truck, carry, DIY making, etc...

For wheel chairs, shopping carts, signboards, etc...

Plain stem type

With optional socket and bracket, attachable to wooden products.