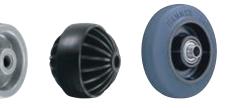

#### **Rubber wheel**

With the low surface hardness the elastic property meets the requirement of cushion, which enables a stable travel on uneven grounds.

#### **Urethane wheel**

**Elastomer wheel** 

#### Nylon wheel

Nylon wheel is light, hard, and excellently resistant against heat, chemical, corrosion and wear. It may generate running noise when attached to a cart, but it can move things with light force.

Elastomer wheel has elasticity similar to rubber and is excellently resistant against heat, weather and chemicals.

### About Elastomer

Elastomer wheel enables to run quietly and softly without leaving scratches or marks on the floor. It is used in a wide range of places such as office equipment, indoor transporters, lightweight racks, and DIY making.