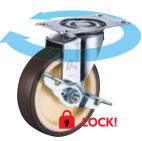

### Basic Specifications

Swivel caster

Swivel caster is the most common type that is also known as "Free type". It can move in any direction by pushing and pulling at your will.

Swivel caster with Stopper

Stopper type can lock the wheel by side-brake handle. Some caster has "Total Lock" stopper that locks swivel and brake wheel at once.

Fixed caster with Stopper

Fixed caster

Fixed caster only goes straight on fixed direction. Commonly installed in combination with the swivel casters for carts and hand trucks.