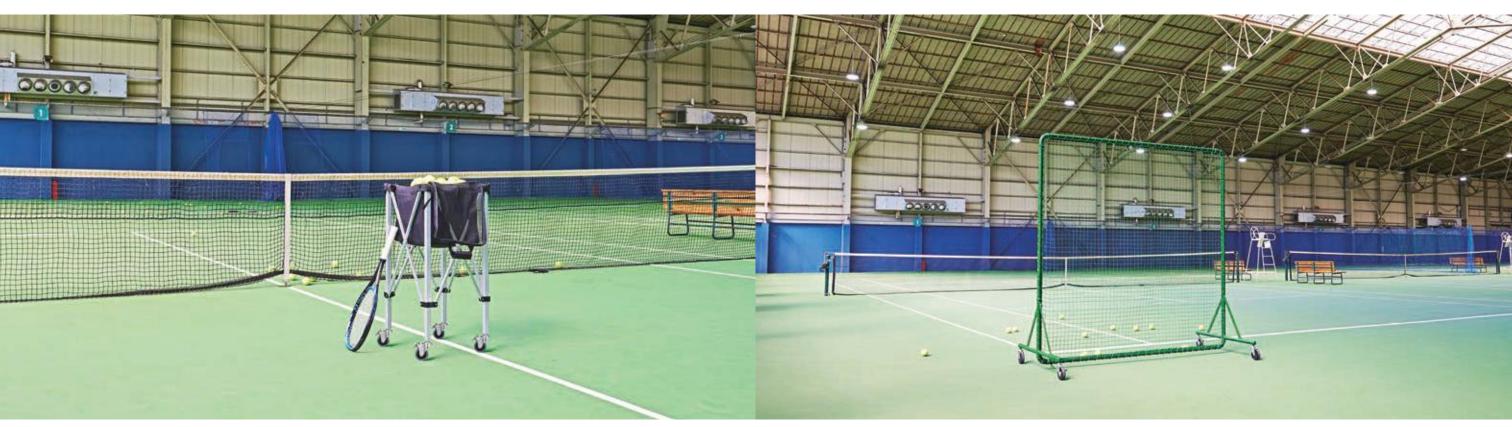

# Sports

Chromium coated casters to satisfy design and lightness.

916EA-PR 75mm

415EA-UR 100mm

■Use : Ball stocker

Casters with high load performance, smooth turning and toughness.

#### ■Use : Mobile safety net fence