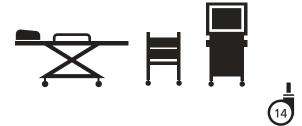

#### Twin-wheel casters enhances travel stability.

13

750K-FA1 100mm (Gray)

#### ■Use : Medical bed / Nurse cart

Luxuary and robust casters with chromium coating.

Swivel Total lock

920MA-RB 100mm

915M-KUB 100mm

#### Use : Stretcher / Medical wagon / Medical equipment