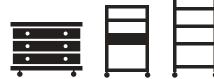

## • Fitting types & Installation ideas

Plate type

For hand truck, carry, DIY making, etc...

For wheel chairs, shopping carts, signboards, etc...

Plain stem type

With optional socket and bracket, attachable to wooden products.

For wooden furniture, pipe racks, etc...

Easy fitting by fastening the bolt with a spanner.

### Expander stem type

With expanding plug stem, attachable to pipe tubes. Easy fitting by fastening the bolt with a spanner. Available in 3 different plug types, covering 17 kinds of pipe tubes.

4)

For lightweight pipe racks used in kitchens and hospitals, etc...