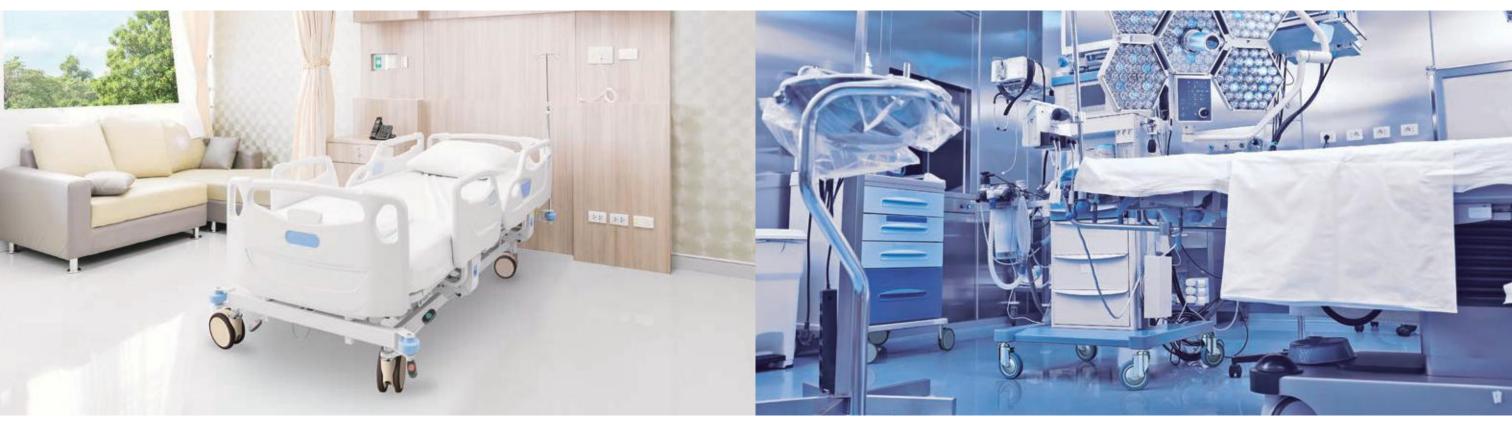

# Medical

#### Twin-wheel casters enhances travel stability.

13

750K-FA1 100mm (Gray)

#### ■Use : Medical bed / Nurse cart

Luxuary and robust casters with chromium coating.

Swivel Total lock

920MA-RB 100mm

915M-KUB 100mm

#### Use : Stretcher / Medical wagon / Medical equipment