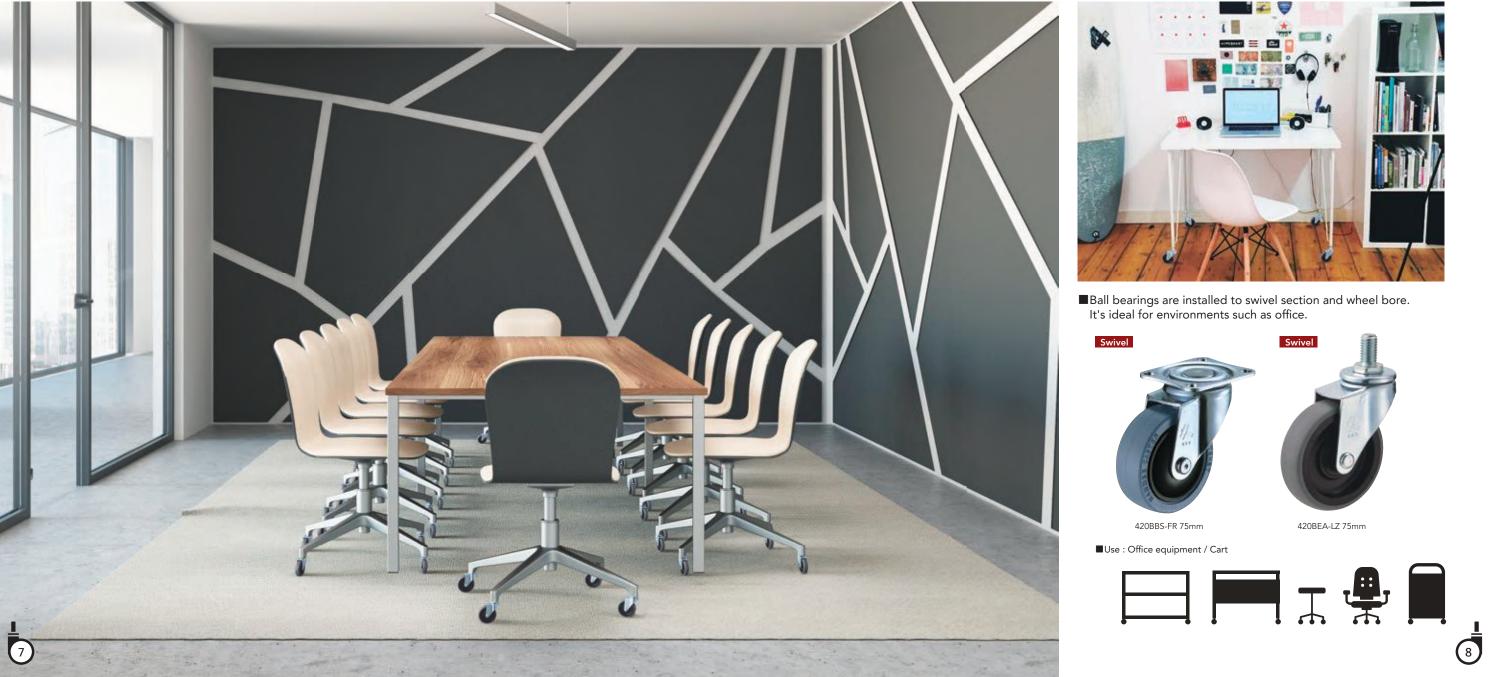

# Office

"Quiet" casters that minimizes the noise emitted from running in office.

Stylish casters designed for inteiror and furniture. Available with easy fitting models for DIY making.

■Casters designed for furniture.

Casters with simple and easy attachment carry out various things, not only for furniture.

155-R 50mm

Please consult our sales office for details.

Use : DIY/ Furniture