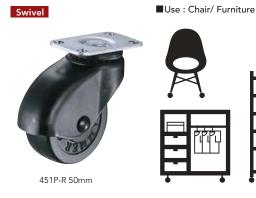

### Basic Specifications

Swivel caster

Swivel caster is the most common type that is also known as "Free type". It can move in any direction by pushing and pulling at your will.

Swivel caster with Stopper