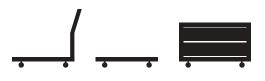

## • Fitting types & Installation ideas

Plate type

For hand truck, carry, DIY making, etc...

For wheel chairs, shopping carts, signboards, etc...

Plain stem type

With optional socket and bracket, attachable to wooden products.

For wooden furniture, pipe racks, etc...

Easy fitting by fastening the bolt with a spanner.

### Expander stem type

With expanding plug stem, attachable to pipe tubes. Easy fitting by fastening the bolt with a spanner. Available in 3 different plug types, covering 17 kinds of pipe tubes.

4)

For lightweight pipe racks used in kitchens and hospitals, etc...