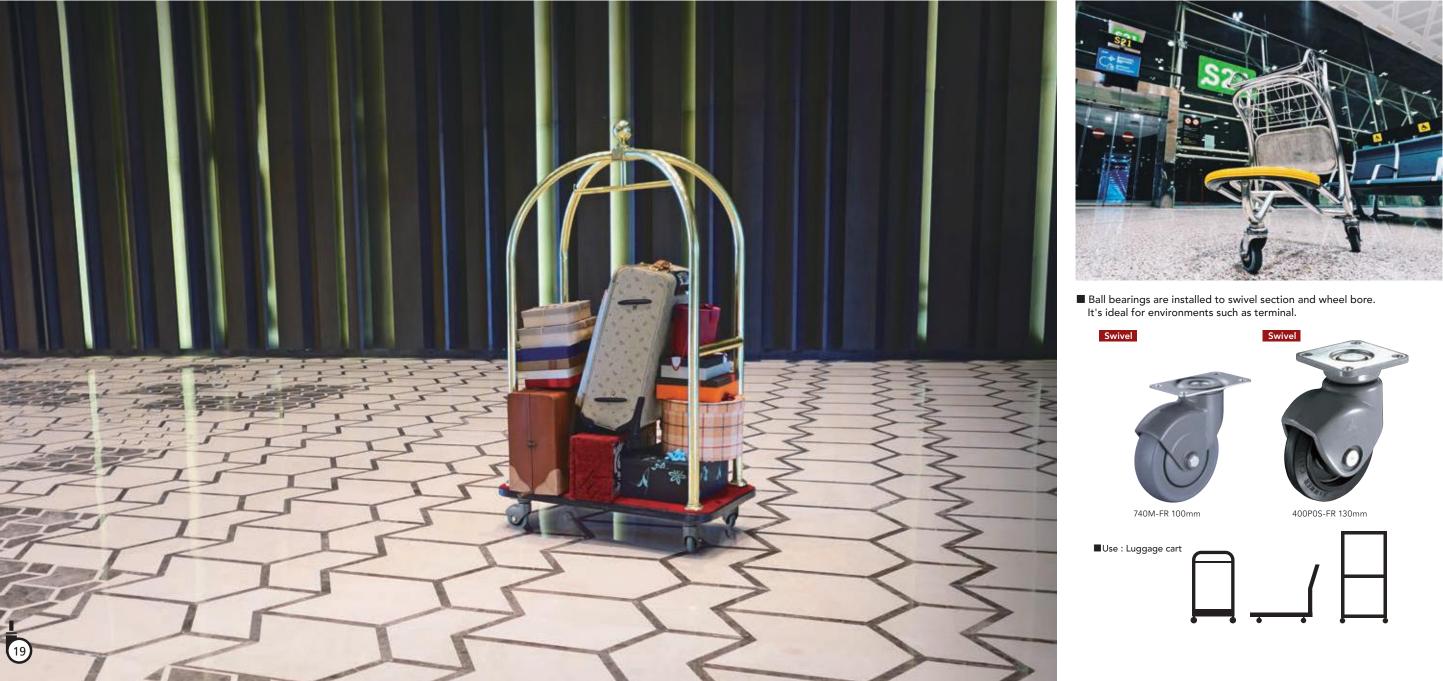

# Terminal

Silent, functional and robust. Casters at terminal require high load performance, smooth turning and durability.