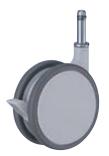

#### ■Use : Medical bed / Nurse cart

Luxuary and robust casters with chromium coating.

Swivel Total lock

920MA-RB 100mm

915M-KUB 100mm

#### Use : Stretcher / Medical wagon / Medical equipment