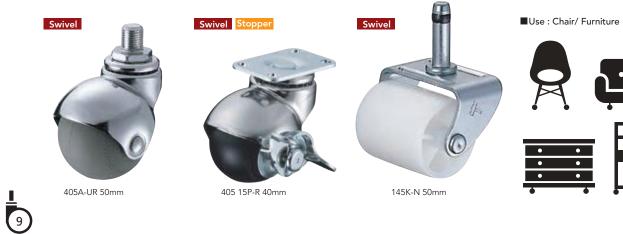

### Basic Specifications

Swivel caster

Swivel caster is the most common type that is also known as "Free type". It can move in any direction by pushing and pulling at your will.

Swivel caster with Stopper

Stopper type can lock the wheel by side-brake handle. Some caster has "Total Lock" stopper that locks swivel and brake wheel at once.

Fixed caster with Stopper

Fixed caster

Fixed caster only goes straight on fixed direction. Commonly installed in combination with the swivel casters for carts and hand trucks.